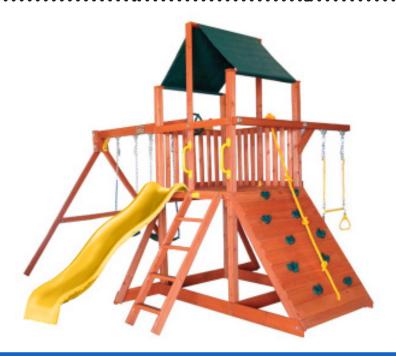

## SPRING Fever Sale

Large In-Stock Inventory

**OFFERS EXPIRE 5.1.24** 

3 FOR \$99 swing & slide pads

WITH PURCHASE OF A NEW SWING SET

\$199

local installation on swingsets

\*EXCLUDES CONFIG 5 AND FUZIONS



6 MONTHS
NO INTEREST FINANCING



6 MONTHS
NO INTEREST FINANCING
WITH APPROVED CREDIT



## **Special Price**Orangutan Fort



Reg Price: \$2,289

## WE WILL BEAT ANY COMPETITOR PRICING ON A COMPARABLE MODEL!

W. BELTWAY @ CLAY
4465 W. SAM HOUSTON PKWY N.
HOUSTON, TX 77041
713-690-5552

THE WOODLANDS 26314 I-45 NORTH SPRING, TX 77386 281-367-0055 TOMBALL - WALLER 17723 FM 2920 RD. TOMBALL, TX 77377 832-559-3088 HUMBLE 2803 FM 1960 RD. E. HUMBLE TX 77338 713-887-1552 GULF FREEWAY 14129 GULF FREEWAY HOUSTON, TX 77034 281-480-0055

## WWW.TREEFROGSSHOWROOMS.COM

| PG #  | UNIT NAME Large In-Stock Inventory                      | RETAIL<br>PRICE | SALE<br>PRICE    | INSTALL<br>PRICE |       |
|-------|---------------------------------------------------------|-----------------|------------------|------------------|-------|
| 6 T   | 8' Stand Alone Swingbeam